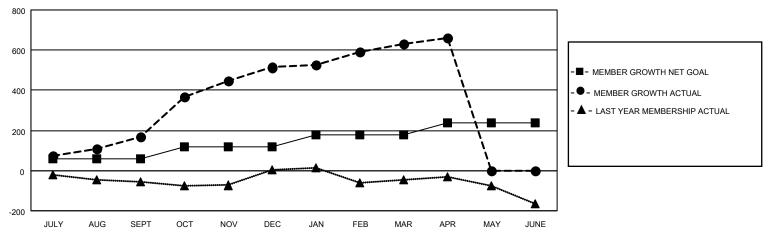

### GOALS AND ACTUAL MEMBERS CUMULATIVE

| DROPPED CLUBS: 0 |     | 77 CLUBS OF 101 ADDED 1 OR<br>MORE NEW MEMBERS | GENDER DISTRIBUTION             |                                |  |
|------------------|-----|------------------------------------------------|---------------------------------|--------------------------------|--|
|                  |     | INONE NEW MEMBERS                              | MALE<br>FEMALE                  | 2,110 (75.12%)<br>698 (24.85%) |  |
| DROPPED MEMBERS  |     |                                                | NON BINARY PREFER NOT TO ANSWER | 0 (0.00%)<br>1 (0.04%)         |  |
| DECEASED         | 15  |                                                | TREFERENCE TO ANSWER            | 1 (0.0470)                     |  |
| CLUB CANCELLED   | 0   | CLICK HERE FOR CUMULATIVE                      | TOTAL FAMILY UNIT MEMBERS       | 1,054                          |  |
| OTHER            | 101 | MEMBERSHIP DATA                                |                                 |                                |  |
| TOTAL            | 116 |                                                | FAMILY MEMBERS PAYING HAI       | LF DUES 600                    |  |
|                  |     |                                                |                                 |                                |  |

## District 306 C2

| Clubs RESULTS FOR 2021-2022 |   |   |   | Members RESULTS FOR 2021-2022 |    |     |    |
|-----------------------------|---|---|---|-------------------------------|----|-----|----|
|                             |   |   |   |                               |    |     |    |
| JULY/AUG/SEPT               | 1 | 6 | 0 | JULY/AUG/SEPT                 | 60 | 216 | 43 |
| OCT/NOV/DEC                 | 1 | 5 | 0 | OCT/NOV/DEC                   | 60 | 394 | 42 |
| JAN/FEB/MAR                 | 1 | 0 | 0 | JAN/FEB/MAR                   | 60 | 157 | 27 |
| APR/MAY/JUNE                | 0 | 0 | 0 | APR/MAY/JUNE                  | 60 | 34  | 3  |