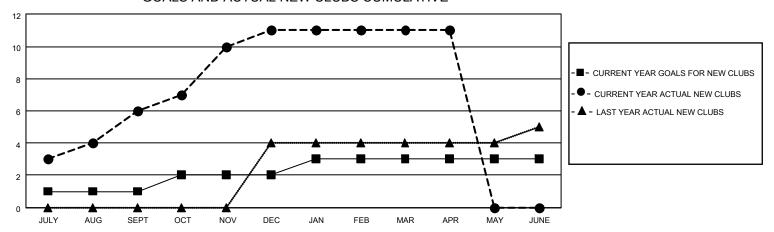

### GOALS AND ACTUAL NEW CLUBS CUMULATIVE

## District 306 C2

| Clubs RESULTS FOR 2021-2022 |   |   |   | Members RESULTS FOR 2021-2022 |    |     |    |
|-----------------------------|---|---|---|-------------------------------|----|-----|----|
|                             |   |   |   |                               |    |     |    |
| JULY/AUG/SEPT               | 1 | 6 | 0 | JULY/AUG/SEPT                 | 60 | 216 | 43 |
| OCT/NOV/DEC                 | 1 | 5 | 0 | OCT/NOV/DEC                   | 60 | 394 | 42 |
| JAN/FEB/MAR                 | 1 | 0 | 0 | JAN/FEB/MAR                   | 60 | 157 | 27 |
| APR/MAY/JUNE                | 0 | 0 | 0 | APR/MAY/JUNE                  | 60 | 34  | 3  |